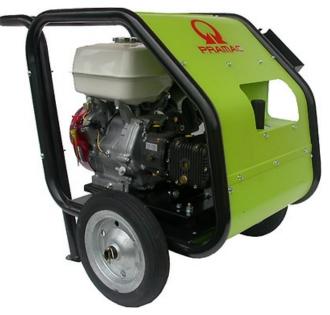

## PW240

## **Pressure Washers - PW series**

Direct Transmission

| Main features      |         |      |
|--------------------|---------|------|
| Max pressure       | bar     | 240  |
| Max pressure       | psi     | 3500 |
| Flow               | l/min   | 13   |
| Flow               | gal/min | 3    |
| Certification mark |         | CE   |

| Engine specifications |                 |        |
|-----------------------|-----------------|--------|
| Model                 |                 | GX390  |
| Displacement          | CM <sup>3</sup> | 389    |
| Fuel                  |                 | Petrol |
| Starting system       |                 | Recoil |

| Pump specifications |       |                     |
|---------------------|-------|---------------------|
| Manufacturer        |       | Annovi<br>Reverberi |
| Model               |       | GRKV 4 G35<br>H     |
| Туре                |       | Triplex plunger     |
| Rotation speed      | rpm   | 3400                |
| Max pressure        | bar   | 240                 |
| Max flow            | l/min | 15.1                |
| Drive               |       | Direct Drive        |

| Dimensional data        |    |     |
|-------------------------|----|-----|
| Length with trolley     | mm | 951 |
| Width with trolley      | mm | 765 |
| Height with trolley     | mm | 655 |
| Dry weight with trolley | kg | 64  |